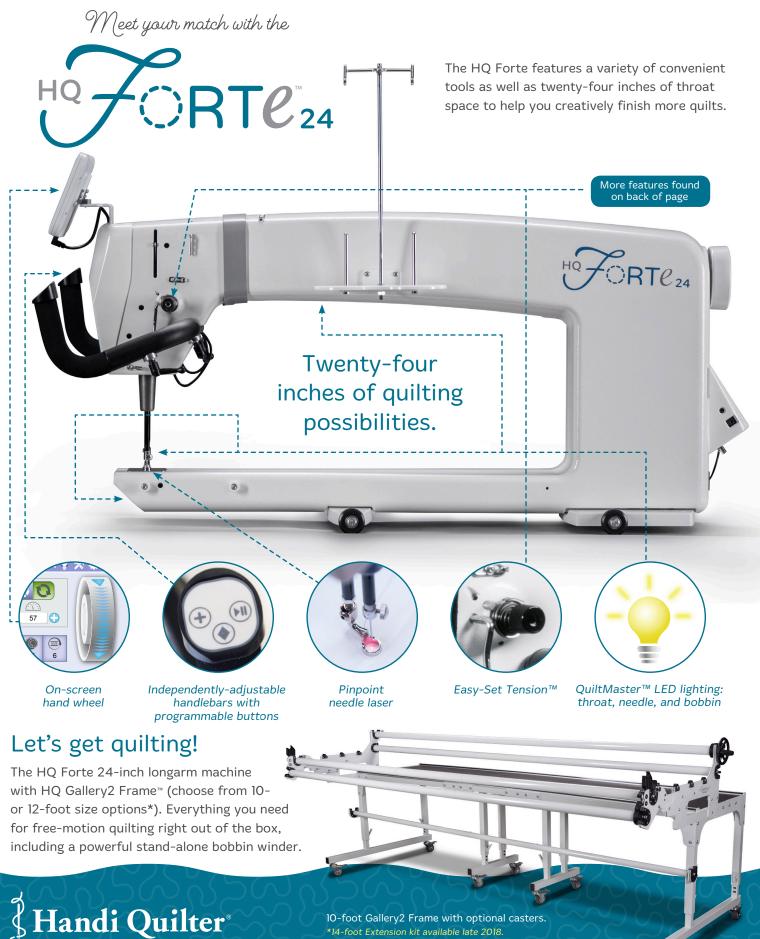

## **HQ Forte Top Features**

- 24" of brightly-lit throat space
- Pinpoint needle laser
- Easy-Set Tension™
- 7-inch color touchscreen (add the Pro-Stitcher<sup>®</sup> and use that tablet for your machine display instead)
- Menu-controlled QuiltMaster™ LED Lighting Package: throat, needlebar, and bobbin
- QuiltMaster<sup>™</sup> front handlebars: Independently adjustable, ergonomic with integrated micro handles
- QuiltMaster<sup>™</sup> servo-controlled stitch regulation (perfect stitches, every time)
- Programmable handlebar buttons
- Stitching speeds up to 2,500 stitches per minute
- Consistent stitch quality from 4-24 stitches per inch
- Two modes of stitch regulation: Precision or Cruise
- · Five convenient built-in tie-off stitches
- High-speed rotary hook with large-capacity M-class bobbin
- Manual mode with three customizable preset speeds
- Pro-Stitcher ready! All necessary cabling is pre-installed inside
- Handi Feet®-compatible; includes ruler foot and open-toe foot
- On-screen hand wheel
- Magnetic Tool Minder Collar
- Bobbin-use estimator
- Front power switch
- Thread-break sensor and alarm
- Stitch counter
- Easy needle change
- Needle-stop up/down control

#### Contact your local authorized HQ retailer:

Independently-adjustable front handlebars, magnetic Tool Minder Collar, and color touch screen shown. (Scissors not included.)