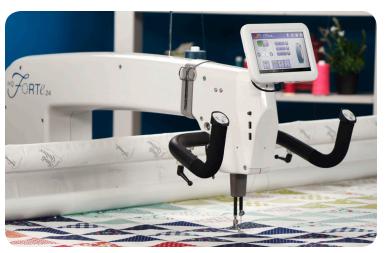

#### Contact your local authorized HQ retailer:

Independently-adjustable front handlebars, magnetic Tool Minder Collar, and color touch screen shown. (Scissors not included.)