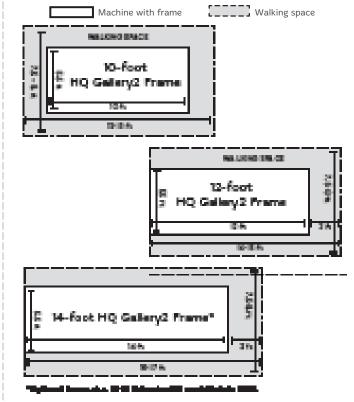

- Handi Feet®-compatible; includes ruler foot and open-toe foot
- On-screen hand wheel
- Magnetic Tool Minder Collar
- Bobbin-use estimator
- Front power switch
- Thread-break sensor and alarm
- Stitch counter
- Easy needle change
- Needle-stop up/down control

### Optional Accessories (Always Available)

- Pro-Stitcher (computer-guided quilting)
- Quilt from the Back Kit: rear handlebars, laser light, and pantograph
- · Groovy Board adapter/stylus
- HQ Steady-Fit™ Ruler Base
- HQ Electromagnetic Channel Locks
- Horizontal Spool Pin
- 27-inch HQ Super Leader
- Interchangeable Handi Feet

#### Contact your local authorized HQ retailer:



Independently-adjustable front handlebars, magnetic Tool Minder Collar, and color touch screen shown. (Scissors not included.)

# Where Will You Put It?



### Reasons to Buy Handi Quilter

- HQ worldwide retailer support
- HQ Warranty: 10 years casting, 5 years electrical, and 5 years mechanical
- Designed, engineered, and assembled in the U.S.A.
- Educational videos, tutorials, and tips available at HandiQuilter.com